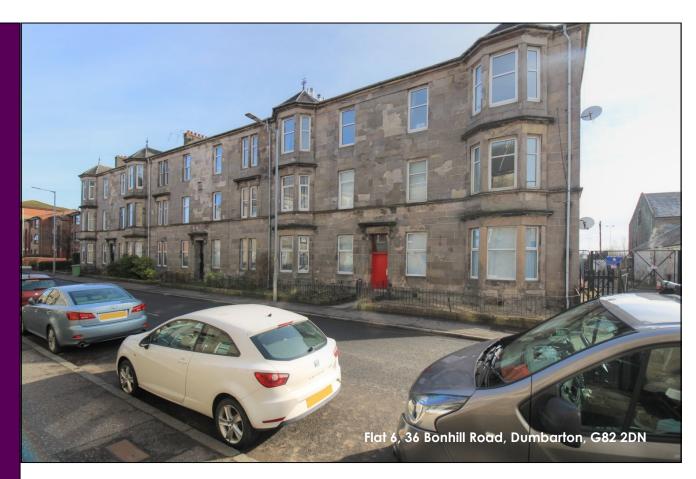

This 2-bedroom top floor apartment forms part of an attractive traditional grey sandstone block and is presented to the market in absolute walk-in condition after a thorough refurbishment throughout.

SECOND FLOOR 726 sq.ft. (67.4 sq.m.) approx.

## <u>Travel Directions</u>

From the agents office in Church Street proceed to roundabout. Take 3rd exit into Strathleven Place. Continue under railway bridge into Bonhill Road. Passing Latta Street on your right, no 36 is on your right. The flat is situated on the top floor right hand door.